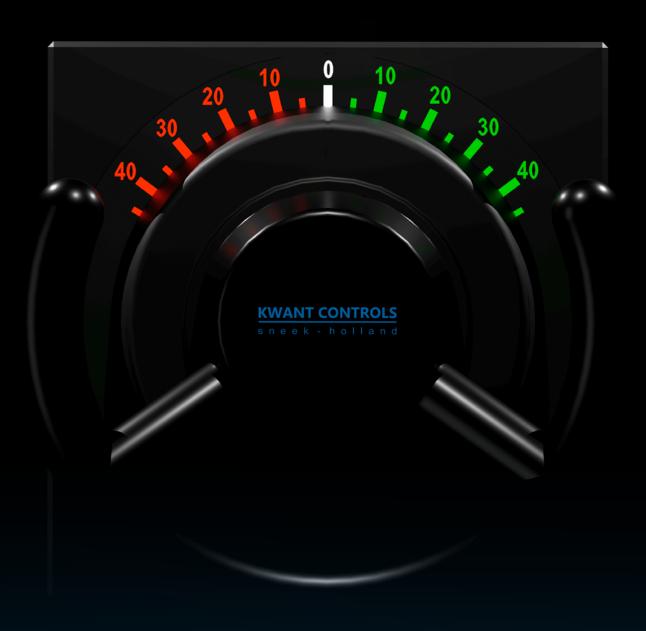

PMA-1

STEERING WHEEL

**PMA-96** 

- Powder coated seawater resistant aluminum
- Customizable in different colors
- Flexible in setting angle and revolution
- Customizable detents
- Spring return
- Dimmable LED-illuminated dials
- Customizable dials
- Minimum inbuild depth of ≤60mm

- IP56 tested
- Contactless sensor technology
- 4-20mA / CAN / Volt
- · Optional microswitches
- Motorized execution
- Standard with redundant output
- Executed with pluggable connectors
- Plug & play, no scaling required