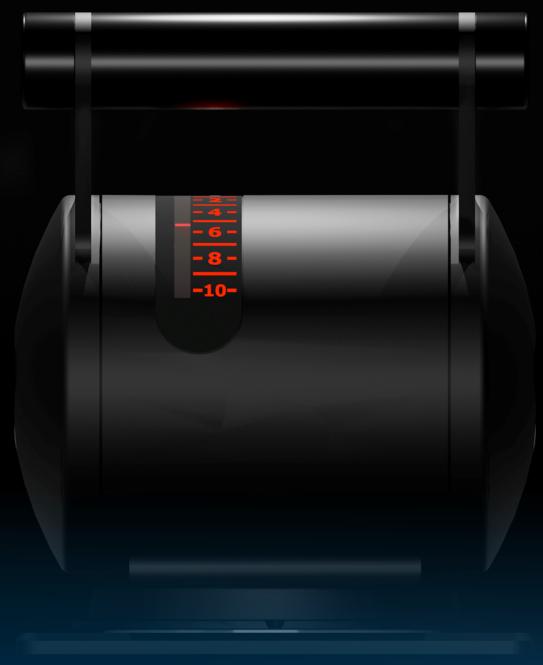

RSCU - H

RSCU - MK3

RSCU - MK4

- Powder coated seawater resistant aluminum
- Customizable in different colors
- Double and single speed levers
- Customizable detents
- Adjustable friction
- Limited angle (e.g. waterjets)
- Dimmable LED-illuminated dials
- Customizable dials
- Minimum inbuild depth of ≤60mm