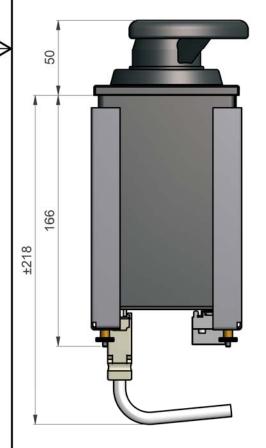

## **Specifications**

The PMA-96 is usually equipped with a tiller, alternatively with a miniature steering wheel, directly linked to the shaft of the angle transmitter in a 1:1 ratio. The default IP rating is IP56.

## **Options**

- Extra or special potentiometer(s);
- Multiple micro switch contacts;
- Customized logo's;
- Engraved dial;
- Customized rotation angle and dial.

Panel cut-out: 92mm x 92mm.

| PMA 96                                           |                                       | Form.<br>A4 4A0117651 |                  |             |  |
|--------------------------------------------------|---------------------------------------|-----------------------|------------------|-------------|--|
| KWANT CONTROLS KWANT CONTROLS B.V. SNEEK HOLLAND | Maten in millimeters                  | Wijz.:                | Art.:            |             |  |
|                                                  | VOORBEHOUDEN<br>OVEREENKOMSTIG DE WET | Get.: DTI             | Datum: 23-2-2009 | Blad: 1 / 1 |  |
|                                                  |                                       | Schaal: 1:1           | Status:          |             |  |