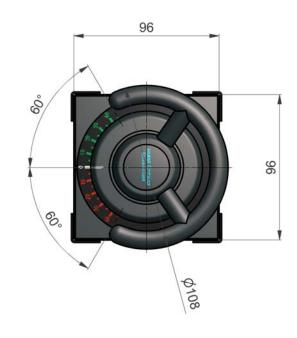

## **Options**

- Extra or special potentiometer(s);
- Multiple micro switch contacts;
- Customized logo's;
- Engraved dial;
- Customized rotation angle and dial.

Panel cut-out: 92mm x 92mm.

| PMA 96                                           |                                       | Form.<br>A4 4A0117651 |                  |             |  |
|--------------------------------------------------|---------------------------------------|-----------------------|------------------|-------------|--|
| KWANT CONTROLS KWANT CONTROLS B.V. SNEEK HOLLAND | Maten in millimeters                  | Wijz.:                | Art.:            |             |  |
|                                                  | VOORBEHOUDEN<br>OVEREENKOMSTIG DE WET | Get.: DTI             | Datum: 23-2-2009 | Blad: 1 / 1 |  |
|                                                  |                                       | Schaal: 1:1           | Status:          |             |  |