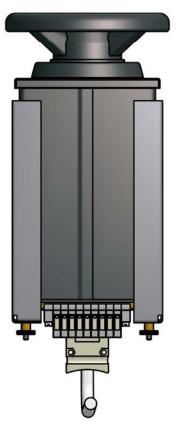

## **Specifications**

The PMA-96 is usually equipped with a tiller, alternatively with a miniature steering wheel, directly linked to the shaft of the angle transmitter in a 1:1 ratio. The default IP rating is IP56.

## **Options**

- Extra or special potentiometer(s);
- Multiple micro switch contacts;
- Customized logo's;
- Engraved dial;
- Customized rotation angle and dial.

Panel cut-out: 92mm x 92mm.

| PMA 96                                           |                                       | Form.<br>A4 4A0117651 |                  |             |  |
|--------------------------------------------------|---------------------------------------|-----------------------|------------------|-------------|--|
| KWANT CONTROLS KWANT CONTROLS B.V. SNEEK HOLLAND | Maten in millimeters                  | Wijz.:                | Art.:            |             |  |
|                                                  | VOORBEHOUDEN<br>OVEREENKOMSTIG DE WET | Get.: DTI             | Datum: 23-2-2009 | Blad: 1 / 1 |  |
|                                                  |                                       | Schaal: 1:1           | Status:          |             |  |