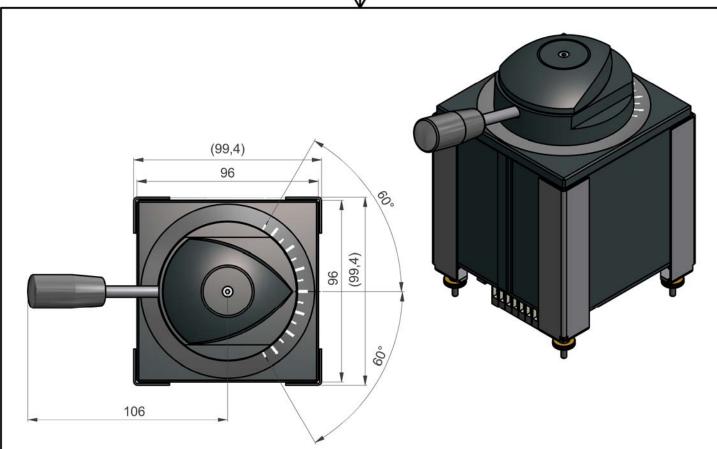

## Steering: PMA-96

The PMA-96 is the high-end angle controller that allows for driving any angle transmitter, usually a potentiometer. Main applications are rudder- and transverse thruster control. It has a bow-shaped rotatable top section, made of black anodized aluminium .

## **Specifications**

The PMA-96 is usually equipped with a tiller, alternatively with a miniature steering wheel, directly linked to the shaft of the angle transmitter in a 1:1 ratio. The default IP rating is IP56.

## **Options**

- Extra or special potentiometer(s);
- Multiple micro switch contacts;
- Customized logo's;
- Engraved dial;
- Customized rotation angle and dial.

Panel cut-out: 92mm x 92mm.

| PMA 96                                           |                                       | Form.<br>A4 4A0117651 |                  |             |  |
|--------------------------------------------------|---------------------------------------|-----------------------|------------------|-------------|--|
| KWANT CONTROLS KWANT CONTROLS B.V. SNEEK HOLLAND | Maten in millimeters                  | Wijz.:                | Art.:            |             |  |
|                                                  | VOORBEHOUDEN<br>OVEREENKOMSTIG DE WET | Get.: DTI             | Datum: 23-2-2009 | Blad: 1 / 1 |  |
|                                                  |                                       | Schaal: 1:1           | Status:          |             |  |