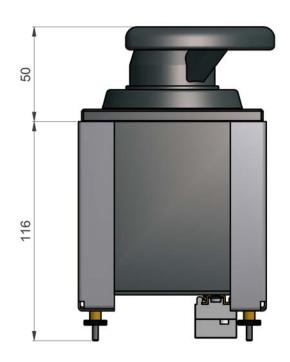

## **Specifications**

The PMA-96 is usually equipped with a tiller, alternatively with a miniature steering wheel, directly linked to the shaft of the angle transmitter in a 1:1 ratio. The default IP rating is IP56.

## **Options**

- Extra or special potentiometer(s);
- Multiple micro switch contacts;
- Customized logo's;
- Engraved dial;
- Customized rotation angle and dial.

Panel cut-out: 92mm x 92mm.

| PMA 96                                           |                                       | Form.<br>A4 4A0117651 |                  |             |  |
|--------------------------------------------------|---------------------------------------|-----------------------|------------------|-------------|--|
| KWANT CONTROLS KWANT CONTROLS B.V. SNEEK HOLLAND | Maten in millimeters                  | Wijz.:                | Art.:            |             |  |
|                                                  | VOORBEHOUDEN<br>OVEREENKOMSTIG DE WET | Get.: DTI             | Datum: 23-2-2009 | Blad: 1 / 1 |  |
|                                                  |                                       | Schaal: 1:1           | Status:          |             |  |