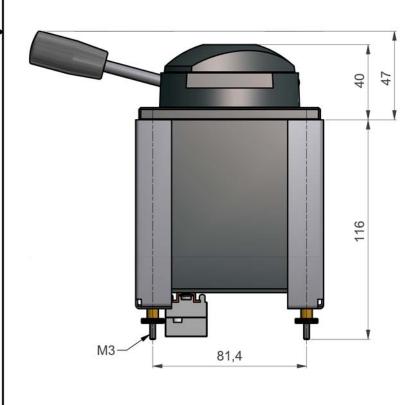

## **Specifications**

The PMA-96 is usually equipped with a tiller, alternatively with a miniature steering wheel, directly linked to the shaft of the angle transmitter in a 1:1 ratio. The default IP rating is IP56.

## **Options**

- Extra or special potentiometer(s);
- Multiple micro switch contacts;
- Customized logo's;
- Engraved dial;
- Customized rotation angle and dial.

Panel cut-out: 92mm x 92mm.

| PMA 96                                           |                                       | Form.<br>A4 4A0117651 |                  |             |  |
|--------------------------------------------------|---------------------------------------|-----------------------|------------------|-------------|--|
| KWANT CONTROLS KWANT CONTROLS B.V. SNEEK HOLLAND | Maten in millimeters                  | Wijz.:                | Art.:            |             |  |
|                                                  | VOORBEHOUDEN<br>OVEREENKOMSTIG DE WET | Get.: DTI             | Datum: 23-2-2009 | Blad: 1 / 1 |  |
|                                                  |                                       | Schaal: 1:1           | Status:          |             |  |