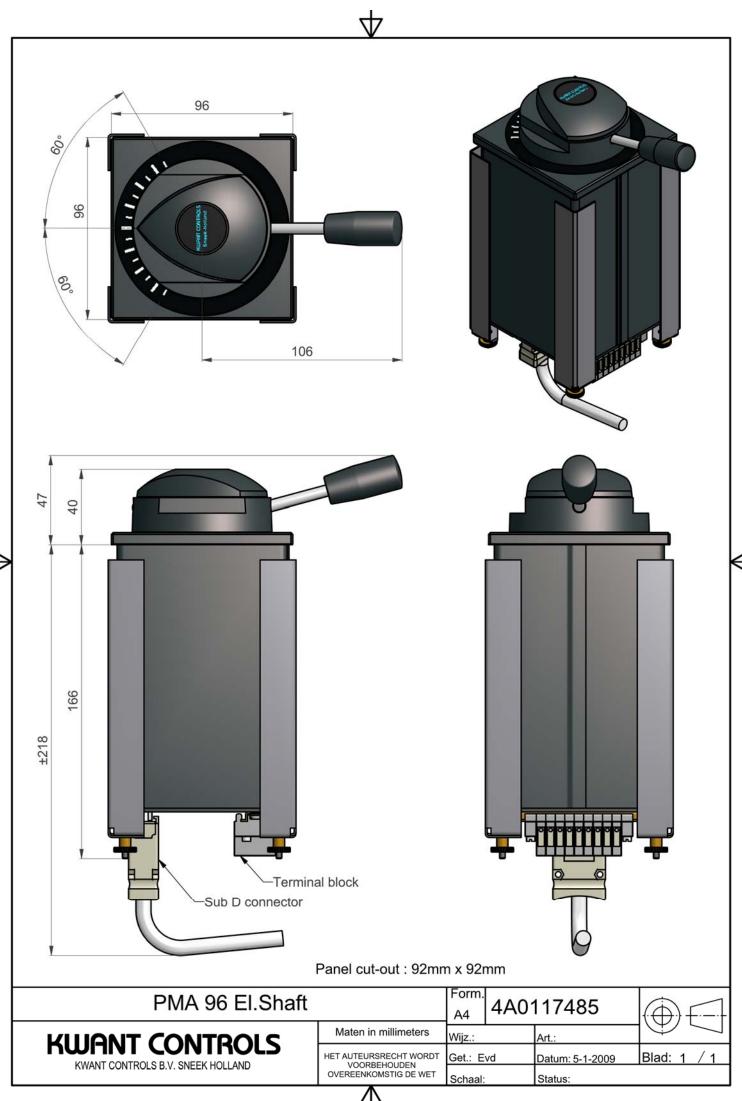

## Steering: PMA-96

The PMA-96 is the high-end angle controller that allows for driving any angle transmitter, usually a potentiometer. Main applications are rudder- and transverse thruster control. It has a bow-shaped rotatable top section, made of black anodized aluminium .

## **Specifications**

The PMA-96 is usually equipped with a tiller, alternatively with a miniature steering wheel, directly linked to the shaft of the angle transmitter in a 1:1 ratio. The default IP rating is IP56.

## **Options**

- Extra or special potentiometer(s);
- Multiple micro switch contacts;
- Customized logo's;
- Engraved dial;
- Customized rotation angle and dial.

Panel cut-out: 92mm x 92mm.

| PMA 96                                           |                                       | Form.<br>A4 4A0117651 |                  |             |  |
|--------------------------------------------------|---------------------------------------|-----------------------|------------------|-------------|--|
| KWANT CONTROLS KWANT CONTROLS B.V. SNEEK HOLLAND | Maten in millimeters                  | Wijz.:                | Art.:            |             |  |
|                                                  | VOORBEHOUDEN<br>OVEREENKOMSTIG DE WET | Get.: DTI             | Datum: 23-2-2009 | Blad: 1 / 1 |  |
|                                                  |                                       | Schaal: 1:1           | Status:          |             |  |