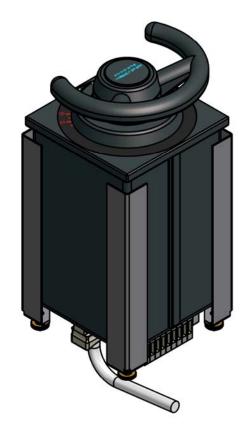

## Steering: PMA-96

The PMA-96 is the high-end angle controller that allows for driving any angle transmitter, usually a potentiometer. Main applications are rudder- and transverse thruster control. It has a bow-shaped rotatable top section, made of black anodized aluminium .

## **Specifications**

The PMA-96 is usually equipped with a tiller, alternatively with a miniature steering wheel, directly linked to the shaft of the angle transmitter in a 1:1 ratio. The default IP rating is IP56.