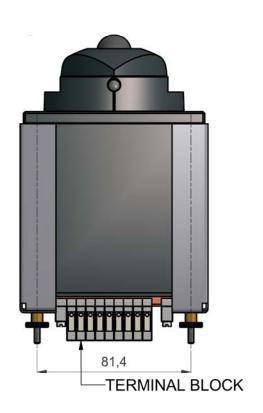

## **Specifications**

The PMA-96 is usually equipped with a tiller, alternatively with a miniature steering wheel, directly linked to the shaft of the angle transmitter in a 1:1 ratio. The default IP rating is IP56.