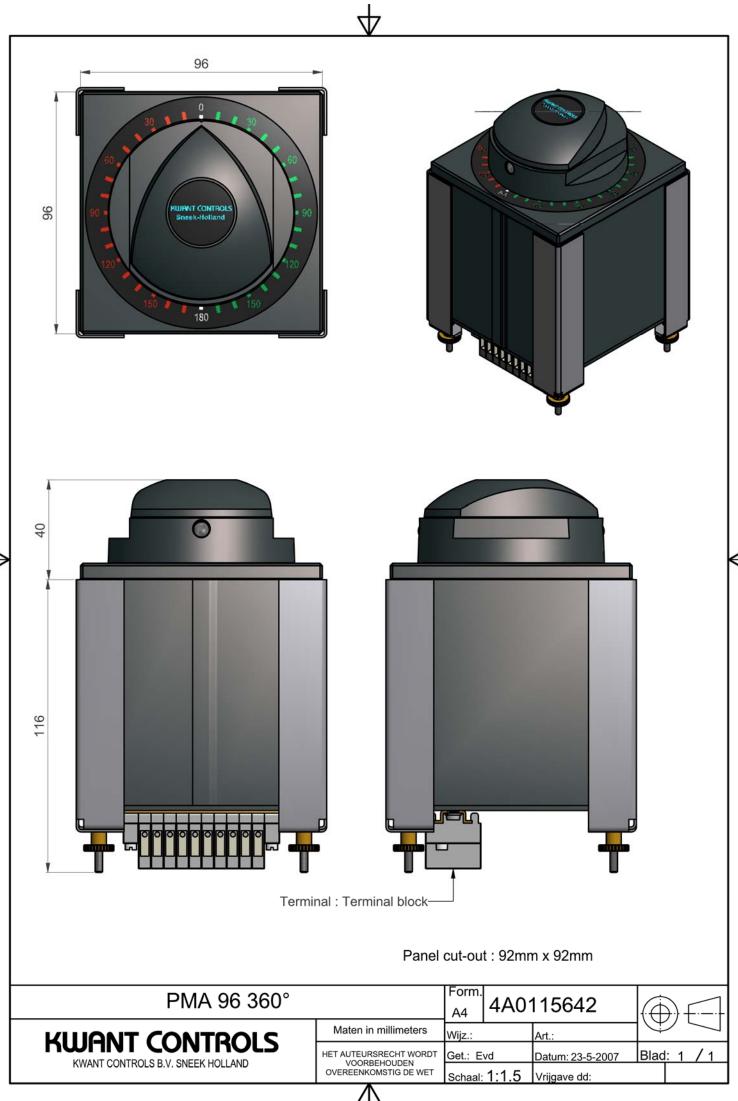

## Steering: PMA-96

The PMA-96 is the high-end angle controller that allows for driving any angle transmitter, usually a potentiometer. Main applications are rudder- and transverse thruster control. It has a bow-shaped rotatable top section, made of black anodized aluminium .

## **Specifications**

The PMA-96 is usually equipped with a tiller, alternatively with a miniature steering wheel, directly linked to the shaft of the angle transmitter in a 1:1 ratio. The default IP rating is IP56.

## **Options**

- Extra or special potentiometer(s);
- Multiple micro switch contacts;
- Customized logo's;
- Engraved dial;
- Customized rotation angle and dial.

Panel cut-out: 92mm x 92mm.

| PMA 96                                           |                                       | Form.<br>A4 4A0117651 |                  |             |  |
|--------------------------------------------------|---------------------------------------|-----------------------|------------------|-------------|--|
| KWANT CONTROLS KWANT CONTROLS B.V. SNEEK HOLLAND | Maten in millimeters                  | Wijz.:                | Art.:            |             |  |
|                                                  | VOORBEHOUDEN<br>OVEREENKOMSTIG DE WET | Get.: DTI             | Datum: 23-2-2009 | Blad: 1 / 1 |  |
|                                                  |                                       | Schaal: 1:1           | Status:          |             |  |