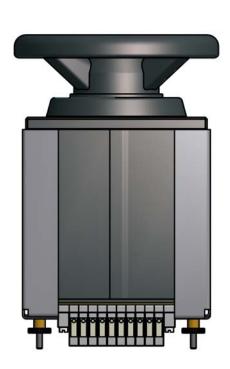

## **Specifications**

The PMA-96 is usually equipped with a tiller, alternatively with a miniature steering wheel, directly linked to the shaft of the angle transmitter in a 1:1 ratio. The default IP rating is IP56.