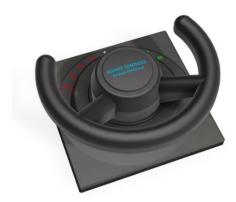

## Steering: PMA-96

The PMA-96 is the high-end angle controller that allows for driving any angle transmitter, usually a potentiometer. Main applications are rudder- and transverse thruster control. It has a bow-shaped rotatable top section, made of black anodized aluminium .

## **Specifications**

The PMA-96 is usually equipped with a tiller, alternatively with a miniature steering wheel, directly linked to the shaft of the angle transmitter in a 1:1 ratio. The default IP rating is IP56.