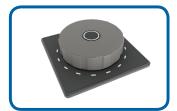

## Introducing our new and complete product line: the BUK-I

**BUK-I propulsion** 

BUK-I azimuth propulsion

BUK-I steering

BUK-I bow thruster

BUK-I multiwheel

BUK-I button panel

- Powder coated seawater resistant aluminum alloy, customizable in different colors
- Double and single speed lever
- Customizable detents
- Adjustable friction
- Illuminated LED dimmable dial
- Customizable dial