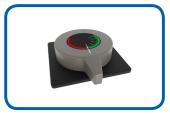

## Introducing our new and complete product line: the BUK-I

**BUK-I propulsion** 

BUK-I azimuth propulsion

BUK-I steering

BUK-I bow thruster

BUK-I multiwheel

BUK-I button panel

- Powder coated seawater resistant aluminum alloy, customizable in different colors
- Double and single speed lever
- Customizable detents
- Adjustable friction
- Illuminated LED dimmable dial
- Customizable dial