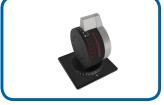

## Introducing our new and complete product line: the BUK-I

**BUK-I propulsion** 

BUK-I azimuth propulsion

BUK-I steering

BUK-I bow thruster

BUK-I multiwheel

BUK-I button panel

- Powder coated seawater resistant aluminum alloy, customizable in different colors
- Double and single speed lever
- Customizable detents
- Adjustable friction
- Illuminated LED dimmable dial
- Customizable dial