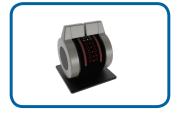

## Introducing our new and complete product line: the BUK-I

**BUK-I propulsion** 

BUK-I azimuth propulsion

BUK-I steering

BUK-I bow thruster

BUK-I multiwheel

BUK-I button panel

- Powder coated seawater resistant aluminum alloy, customizable in different colors
- Double and single speed lever
- Customizable detents
- Adjustable friction
- Illuminated LED dimmable dial
- Customizable dial