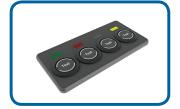

## Introducing our new and complete product line: the BUK-I

**BUK-I propulsion** 

BUK-I azimuth propulsion

BUK-I steering

BUK-I bow thruster

BUK-I multiwheel

BUK-I button panel

- Powder coated seawater resistant aluminum alloy, customizable in different colors
- Double and single speed lever
- Customizable detents
- Adjustable friction
- Illuminated LED dimmable dial
- Customizable dial