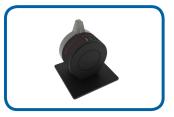

## Introducing our new and complete product line: the BUK-I

**BUK-I propulsion** 

BUK-I azimuth propulsion

BUK-I steering

BUK-I bow thruster

BUK-I multiwheel

BUK-I button panel

- Powder coated seawater resistant aluminum alloy, customizable in different colors
- Double and single speed lever
- Customizable detents
- Adjustable friction
- Illuminated LED dimmable dial
- Customizable dial