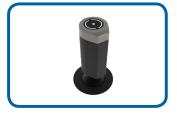

## Introducing our new and complete product line: the BUK-I

**BUK-I propulsion** 

BUK-I azimuth propulsion

BUK-I steering

BUK-I bow thruster

BUK-I multiwheel

BUK-I button panel

- Powder coated seawater resistant aluminum alloy, customizable in different colors
- Double and single speed lever
- Customizable detents
- Adjustable friction
- Illuminated LED dimmable dial
- Customizable dial