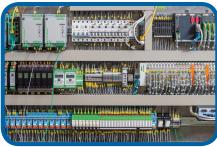

## **Generic technology for customized solutions**

The Kwant Controls Nautical controls are typically part of the larger control system and its subsequent subsystems aboard vessels. Over the years Kwant Controls has developed modularized, smaller and larger control system concepts, in cooperation with world's leading marine companies. For enhanced operations and safe control, according to class regulations. At early stage of the project, by functional specification the scope and system functions are defined. This forms basis for our engineering process towards full flush simulation tests at our in-house test-facility.