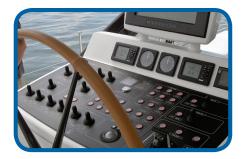

- Suitable for all kinds of propulsion and steering controls
- Newbuild and retrofit
- Flexible remote control interfacing
- Integrated FU (Follow Up) and NFU (Non Follow Up) controls
- Emergency telegraph systems
- Indication and human machine interfaces