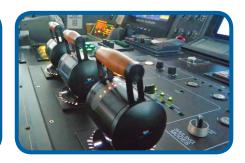

- Suitable for all kinds of propulsion and steering controls
- Newbuild and retrofit
- Flexible remote control interfacing
- Integrated FU (Follow Up) and NFU (Non Follow Up) controls
- Emergency telegraph systems
- Indication and human machine interfaces