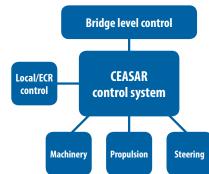

## **Generic technology for customized solutions**

The Kwant Controls Nautical controls are typically part of the larger control system and its subsequent subsystems aboard vessels. Over the years Kwant Controls has developed modularized, smaller and larger control system concepts, in cooperation with world's leading marine companies. For enhanced operations and safe control, according to class regulations. At early stage of the project, by functional specification the scope and system functions are defined. This forms basis for our engineering process towards full flush simulation tests at our in-house test-facility.